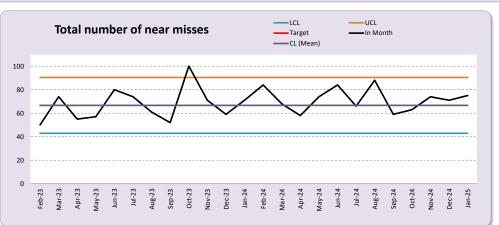

| 33     | 27     | 21     | 22     | 642              |

**Complaints Training** 

Section 1.3.5

12 months rolling data





### Domain

# Domain Quality Report

**Clinical Risk** 

#### Incidents by Division - Year to Date Category of Harms Severity - Year to Date 10000 6000 9000 5000 8000 4000 7000 6000 3000 5000 2000 4000 3000 1000 2000 0 338 Childrens 338 Mental 1000 338 338 Community 338 Forensic 338 Mental 338 Mental 338 Corporate and Learning Health Commissioning and Primary Care Services Health Planned Health Services Disability (Division) Unplanned Care 0 (Division) (Division) (Division) Care (Division) Central (Division) Mod Harm Severe Harm No Harm Low Harm Death (Division) (Division) YTD YTD 8855 2919 179 14 43 3782 1749 1092 4810 1 100 541 0

#### Section 2

#### Domain





**Overall Trust Position** 

| National Safety Alerts : Central<br>Alert System (CAS) | Dec-24 | Jan-25 |
|--------------------------------------------------------|--------|--------|
| Number issued in month                                 | 1      | 0      |
| Number applicable to HTFT                              | 1      | 0      |
| Number open pending action                             | 0      | 0      |
| Number closed in the month                             | 1      | 0      |
| Number of breaches                                     | 0      | 0      |

| Incident Analysis                                    | Dec-24 | Jan-25 |
|------------------------------------------------------|--------|--------|
| Never Events                                         | 0      | 0      |
| %