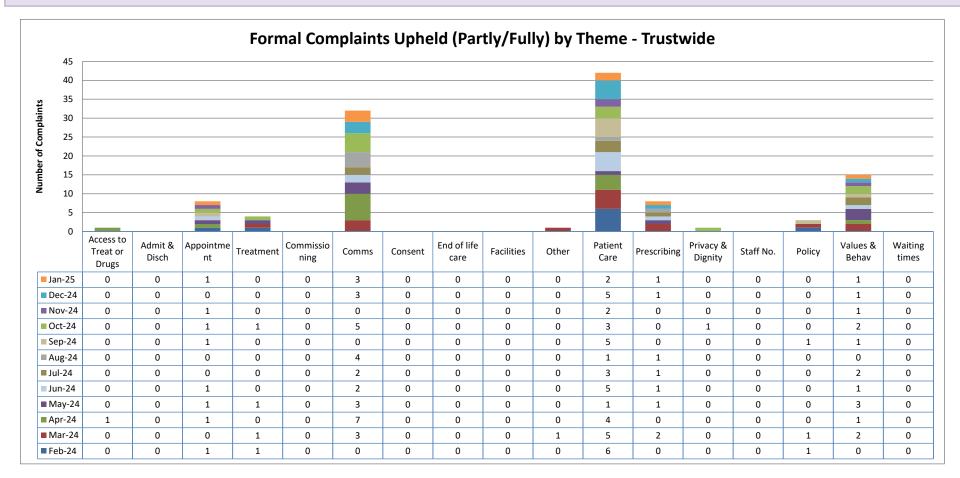

#### Domain

Section 1.3.2 Complaints Themes

**Overall Trust Position** 

#### Domain

Section 1.3.2 Complaints Themes

Informal Complaints by Theme - Trustwide Number of Complaints Access to Admit & Appointme Commissio End of Life Patient Privacy & Values & Waiting Treat or Treatment Consent Facilities Other Prescribing Staff No. Policy Comms ning Dignity Disch nt care Care Behav times Drugs Jan-25 Dec-24 Nov-24 Oct-24 Sep-24 Aug-24 Jul-24 Jun-24 May-24 Apr-24 Mar-24 Feb-24 

**Overall Trust Position** 

Domain Section 1.3.3