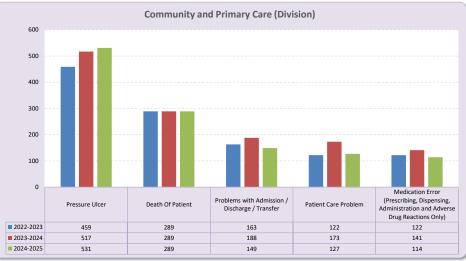

-----In Month

-UCL

Dec-24 Jan-25

Vov-24

Sep-24 Oct-24 **Clinical Risk** 

Domain

Section 2.3

Incidents Registered by Division (by financial year)

Incidents - Division (by year)

**Clinical Risk** 

Narrative, Updates and Conclusions

Q1 None reported

Q2

1 patient residing at Fitzvilliam Unit (August ) yielded a positive Clostridiodes difficile result. An 'after action review' is underway and any learning will be included in the next months report. The patient has recovered and has been discharged home.