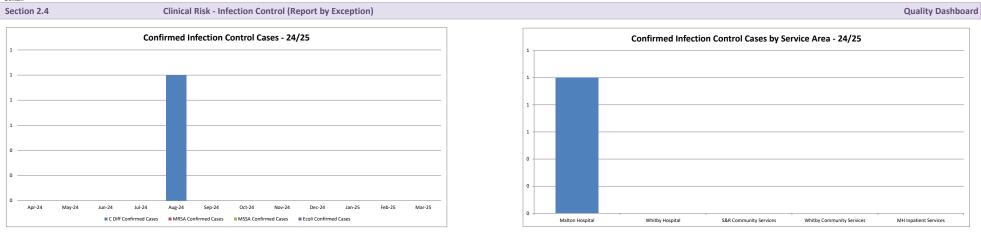

Incidents - Division (by year)

**Clinical Risk** 

Narrative, Updates and Conclusions

Q1 None reported

Q2

1 patient residing at Fitzvilliam Unit (August ) yielded a positive Clostridiodes difficile result. An 'after action review' is underway and any learning will be included in the next months report. The patient has recovered and has been discharged home.

Learning from the After Action Review completed following the notification of a Clostridioides difficile toxin positive result yielded from a faecal sample sent from an in-patient residing on Fitzwilliam Ward. Malton Hospital (August 2024).

All care and the management received by the patient was in accordance with the local Trust C. difficile policy and NICE national prescribing algorithm.

The patient received and was discharged to place the recidence with the received in total rule curricle policy and rule in The patient received and was discharged to place of recidence Environmental cleanliness noted to be good — mirrored in the domestic cleanliness audit results at the time of acquisition. Positive feedback provided from the patient re the they of care received. Inconsistencies were noted with the quality of documentation however. This is currently being addressed within the unit.