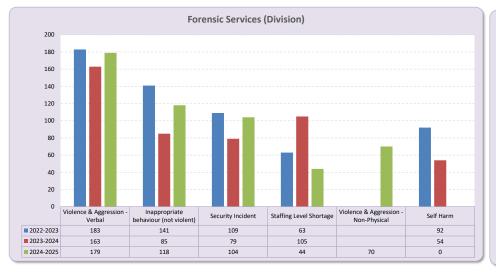

#### Incidents by Division - Year to Date Category of Harms Severity - Year to Date 10000 6000 9000 5000 8000 4000 7000 6000 3000 5000 2000 4000 3000 1000 2000 0 338 Childrens 338 Mental 1000 338 338 Community 338 Forensic 338 Mental 338 Mental 338 Corporate and Learning Health Commissioning and Primary Care Services Health Planned Health Services Disability (Division) Unplanned Care 0 (Division) (Division) (Division) Care (Division) Central (Division) Mod Harm Severe Harm No Harm Low Harm Death (Division) (Division) YTD YTD 8855 2919 179 14 43 3782 1749 1092 4810 1 100 541 0