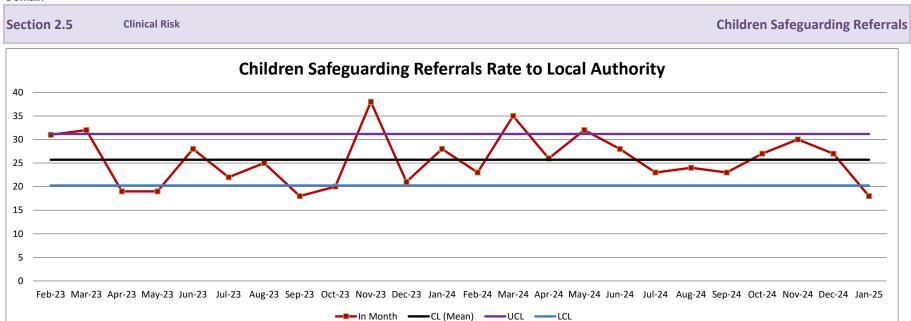

-----In Month

-UCL

Dec-24 Jan-25

Vov-24

Sep-24 Oct-24 **Clinical Risk** 

Domain

Section 2.3

Incidents Registered by Division (by financial year)