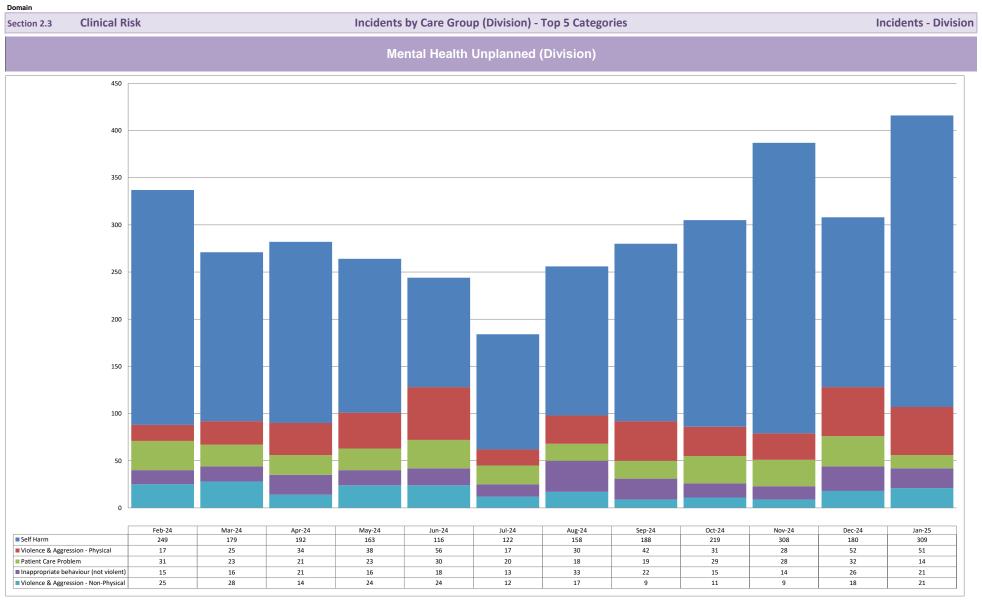

-----In Month

-UCL

Dec-24 Jan-25

Vov-24

Sep-24 Oct-24 **Clinical Risk** 

Domain

Section 2.3

Incidents Registered by Division (by financial year)

Incidents - Division (by year)

**Clinical Risk** 

Narrative, Updates and Conclusions

Q1 None reported

Q2

1 patient residing at Fitzvilliam Unit (August ) yielded a positive Clostridiodes difficile result. An 'after action review' is underway and any learning will be included in the next months report. The patient has recovered and has been discharged home.