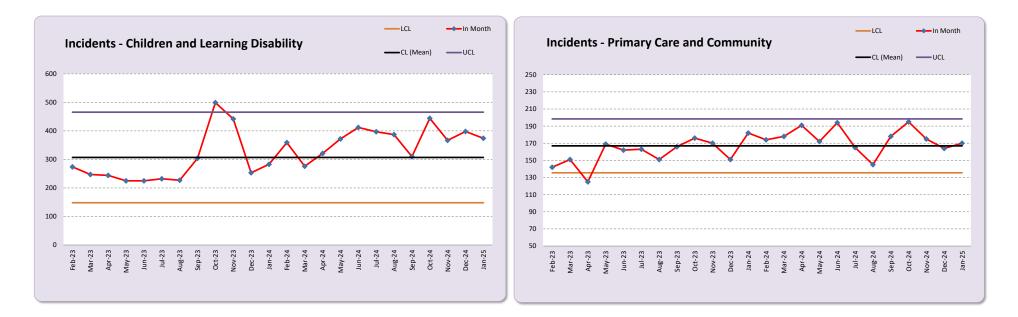

-----In Month

-UCL

Dec-24 Jan-25

Vov-24

Sep-24 Oct-24 **Clinical Risk** 

Domain

Section 2.3

Incidents Registered by Division (by financial year)