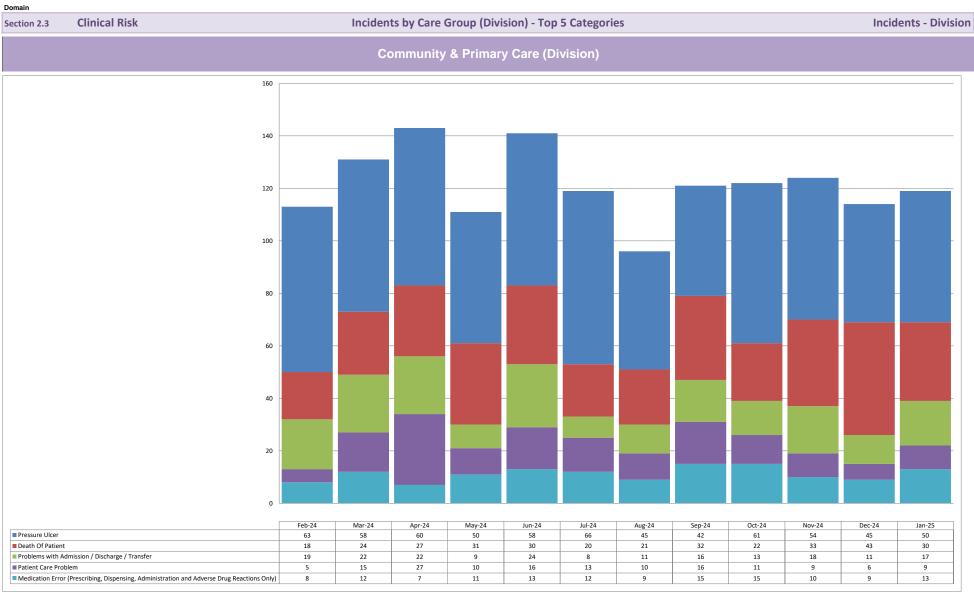

-----In Month

-UCL

Dec-24 Jan-25

Vov-24

Sep-24 Oct-24 **Clinical Risk** 

Domain

Section 2.3

Incidents Registered by Division (by financial year)

Incidents - Division (by year)

**Clinical Risk** 

Narrative, Updates and Conclusions

Q1 None reported

Q2

1 patient residing at Fitzvilliam Unit (August ) yielded a positive Clostridiodes difficile result. An 'after action review' is underway and any learning will be included in the next months report. The patient has recovered and has been discharged home.