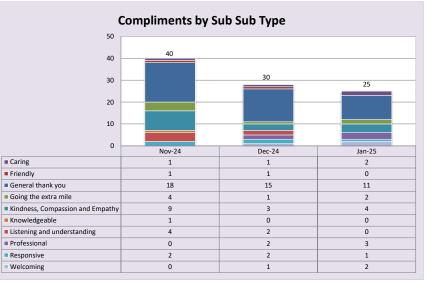

#### Domain

Domain

|                               |        |        | Wit    | hdrawn Co | mplaints |        |        |        |        |        |        |        |
|-------------------------------|--------|--------|--------|-----------|----------|--------|--------|--------|--------|--------|--------|--------|
|                               | Feb-24 | Mar-24 | Apr-24 | May-24    | Jun-24   | Jul-24 | Aug-24 | Sep-24 | Oct-24 | Nov-24 | Dec-24 | Jan-25 |
| Formal Complaints Withdrawn   | 0      | 0      | 1      | 0         | 1        | 1      | 0      | 0      | 1      | 0      | 2      | 0      |
| Informal Complaints Withdrawn | 0      | 0      | 0      | 0         | 0        | 0      | 0      | 0      | 1      | 0      | 0      | 0      |