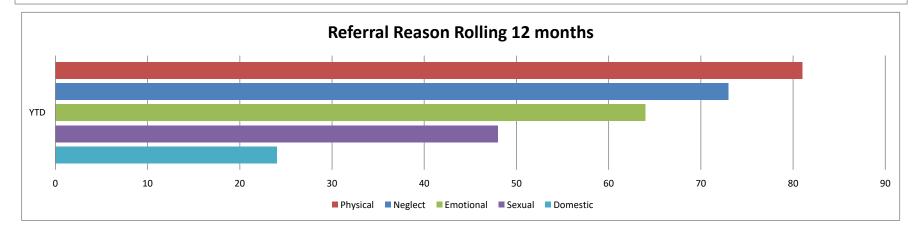

-----In Month

-UCL

Dec-24 Jan-25

Vov-24

Sep-24 Oct-24 **Clinical Risk** 

Domain

Section 2.3

Incidents Registered by Division (by financial year)