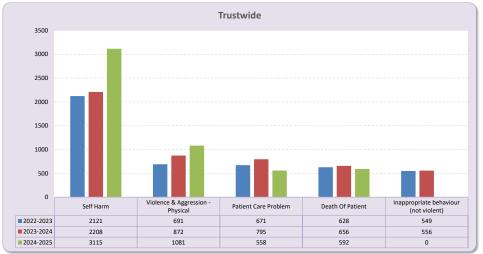

#### Incidents by Division - Year to Date Category of Harms Severity - Year to Date 10000 6000 9000 5000 8000 4000 7000 6000 3000 5000 2000 4000 3000 1000 2000 0 338 Childrens 338 Mental 1000 338 338 Community 338 Forensic 338 Mental 338 Mental 338 Corporate and Learning Health Commissioning and Primary Care Services Health Planned Health Services Disability (Division) Unplanned Care 0 (Division) (Division) (Division) Care (Division) Central (Division) Mod Harm Severe Harm No Harm Low Harm Death (Division) (Division) YTD YTD 8855 2919 179 14 43 3782 1749 1092 4810 1 100 541 0