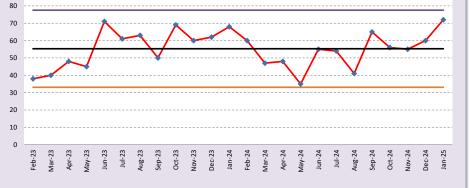

-----In Month

-UCL

Dec-24 Jan-25

Vov-24

Sep-24 Oct-24 **Clinical Risk** 

Domain

Section 2.3

Incidents Registered by Division (by financial year)