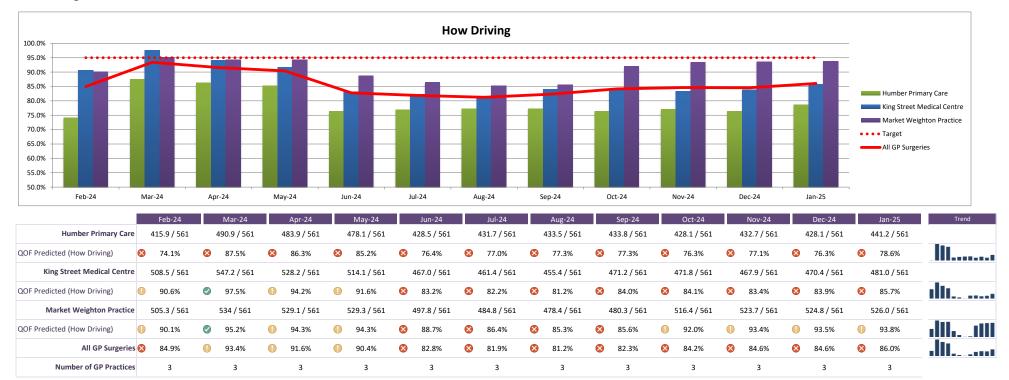

| 0                                               | 0                                                  | ~            | 1     | ✓ 1        |

#### Points of Note:

Complaints - Zero figures indicate at least one complaint was made but not upheld. Figures above zero indicate these complaints were either Upheld or Partly Upheld. These incur a Red flag.

Active Caseload - patients seen at least once for treatment within the team. ER Adult Teams do not have the local authority staffing numbers included.

No returns for clinical supervision will incur a Red Flag

 $\mathsf{FFT}\ \%$  results based on the number of responses received with a satisfactory outcome

Waiting Assessment - Total number of patients not seen for assessment

#### All GP Surgeries - Overall QOF Results



January 2025

**Reporting Month** 



### **Divisional General Managers**

Children's and Learning Disability : Justine Rooke Primary Care and Community Services : Matthew Handley Mental Health Services Planned : Sarah Bradshaw Mental Health Services Unplanned : Adrian Elsworth Specialist Services : Paula Phillips