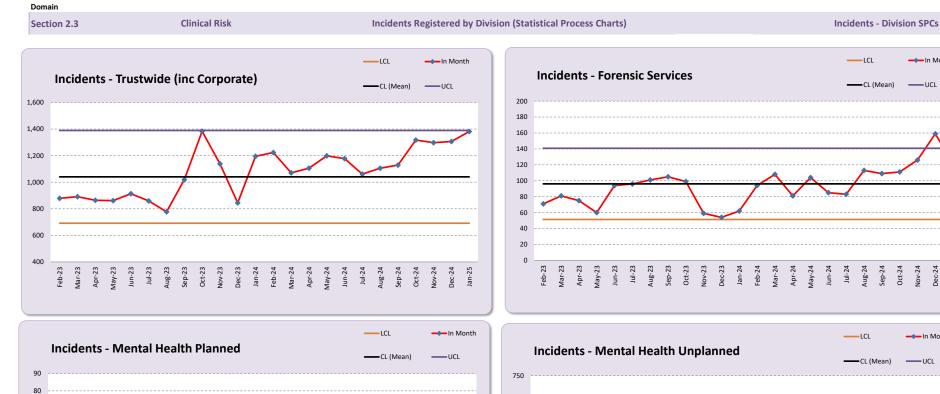

-----In Month

-UCL

Dec-24 Jan-25

Vov-24

Sep-24 Oct-24 **Clinical Risk** 

Domain

Section 2.3

Incidents Registered by Division (by financial year)

Incidents - Division (by year)

**Clinical Risk** 

Narrative, Updates and Conclusions

Q1 None reported

Q2

1 patient residing at Fitzvilliam Unit (August ) yielded a positive Clostridiodes difficile result. An 'after action review' is underway and any learning will be included in the next months report. The patient has recovered and has been discharged home.