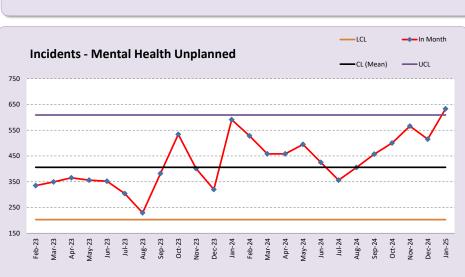

-----In Month

-UCL

Dec-24 Jan-25

Vov-24

Sep-24 Oct-24 **Clinical Risk** 

Domain

Section 2.3

Incidents Registered by Division (by financial year)