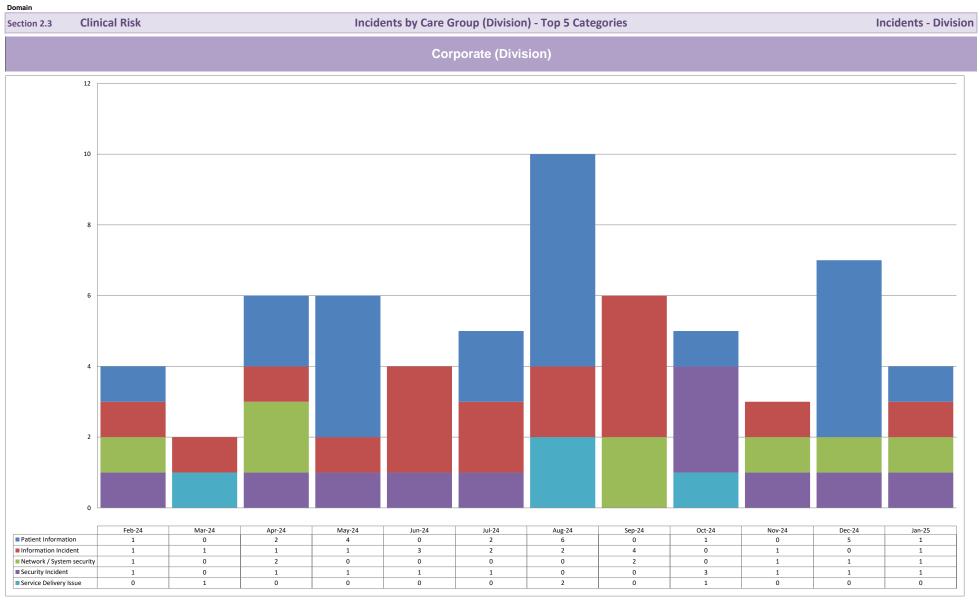

-----In Month

-UCL

Dec-24 Jan-25

Vov-24

Sep-24 Oct-24 **Clinical Risk** 

Domain

Section 2.3

Incidents Registered by Division (by financial year)

Incidents - Division (by year)

**Clinical Risk** 

Narrative, Updates and Conclusions

Q1 None reported

Q2

1 patient residing at Fitzvilliam Unit (August ) yielded a positive Clostridiodes difficile result. An 'after action review' is underway and any learning will be included in the next months report. The patient has recovered and has been discharged home.