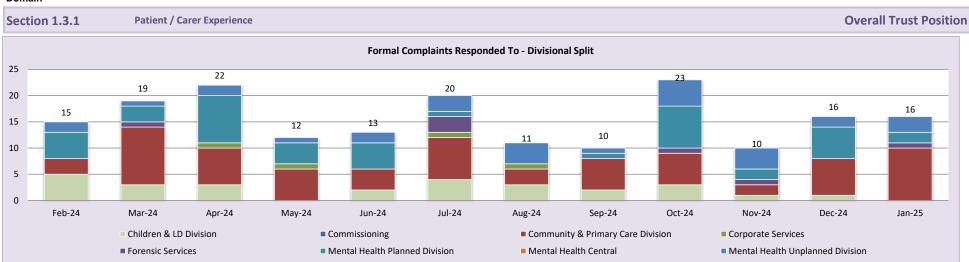

#### Domain

Domain

|                               |        |        | Wit    | hdrawn Co | mplaints |        |        |        |        |        |        |        |
|-------------------------------|--------|--------|--------|-----------|----------|--------|--------|--------|--------|--------|--------|--------|
|                               | Feb-24 | Mar-24 | Apr-24 | May-24    | Jun-24   | Jul-24 | Aug-24 | Sep-24 | Oct-24 | Nov-24 | Dec-24 | Jan-25 |
| Formal Complaints Withdrawn   | 0      | 0      | 1      | 0         | 1        | 1      | 0      | 0      | 1      | 0      | 2      | 0      |
| Informal Complaints Withdrawn | 0      | 0      | 0      | 0         | 0        | 0      | 0      | 0      | 1      | 0      | 0      | 0      |