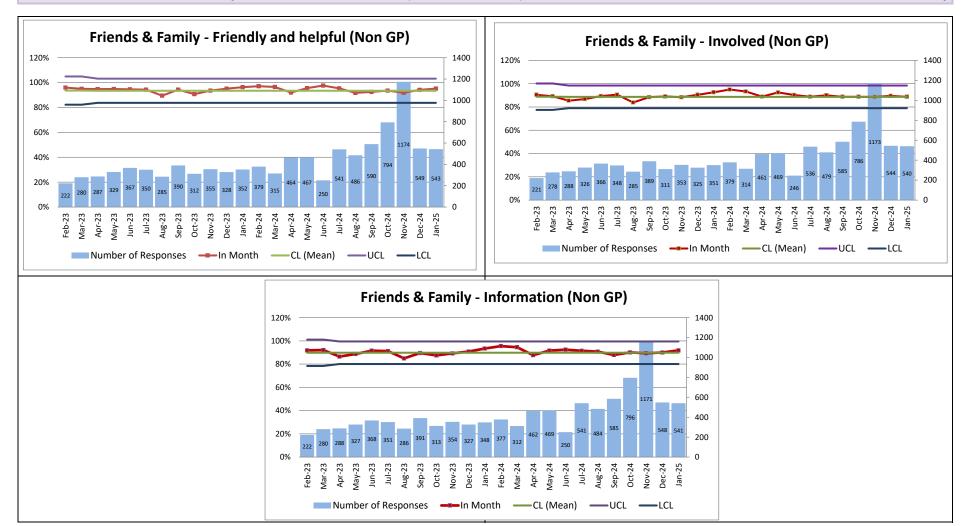

### Section 1.1.2 Patient / Carer Experience - Core Questions (Non GP Services)

**Friends and Family** 

Section 1.2 Patient / Carer Experience

**Overall Trust Position** 

| Patient Experience Indicators       | Nov-24 | Dec-24 | Jan-25 |
|-------------------------------------|--------|--------|--------|
| Eliminating Mixed Sex Accommodation | 0      | 0      | 0      |
| Duty of Candour Compliance          | 100%   | 100%   | 100%   |