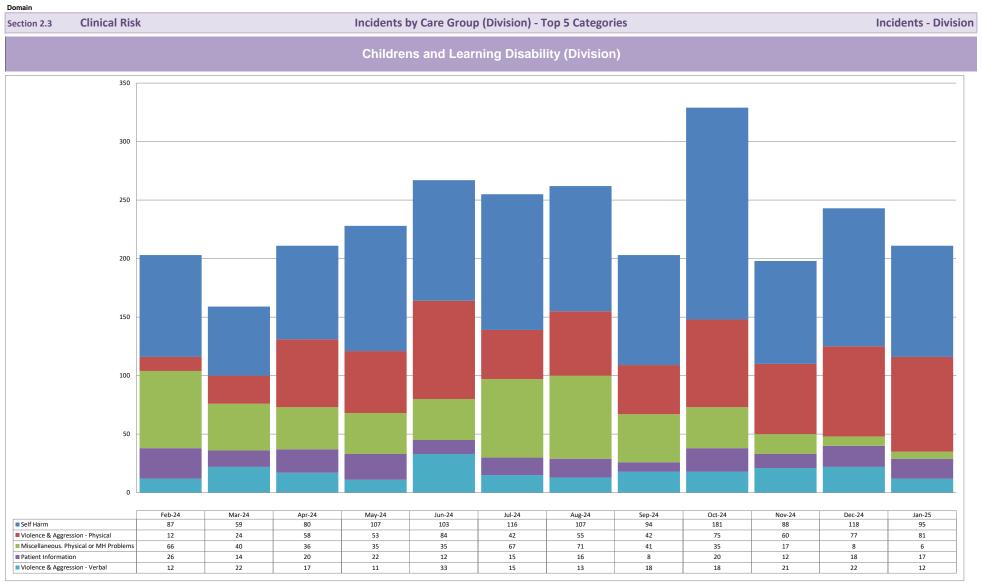

-----In Month

-UCL

Dec-24 Jan-25

Vov-24

Sep-24 Oct-24 **Clinical Risk** 

Domain

Section 2.3

Incidents Registered by Division (by financial year)

Incidents - Division (by year)

**Clinical Risk** 

Narrative, Updates and Conclusions

Q1 None reported

Q2

1 patient residing at Fitzvilliam Unit (August ) yielded a positive Clostridiodes difficile result. An 'after action review' is underway and any learning will be included in the next months report. The patient has recovered and has been discharged home.