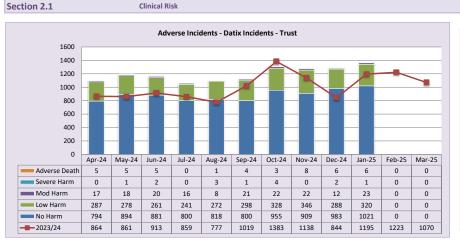

| 33     | 27     | 21     | 22     | 642              |

**Complaints Training** 

Section 1.3.5

12 months rolling data





### Domain

# Domain Quality Report

**Clinical Risk** 

#### Incidents by Division - Year to Date Category of Harms Severity - Year to Date 10000 6000 9000 5000 8000 4000 7000 6000 3000 5000 2000 4000 3000 1000 2000 0 338 Childrens 338 Mental 1000 338 338 Community 338 Forensic 338 Mental 338 Mental 338 Corporate and Learning Health Commissioning and Primary Care Services Health Planned Health Services Disability (Division) Unplanned Care 0 (Division) (Division) (Division) Care (Division) Central (Division) Mod Harm Severe Harm No Harm Low Harm Death (Division) (Division) YTD YTD 8855 2919 179 14 43 3782 1749 1092 4810 1 100 541 0

#### Section 2

#### Domain





**Overall Trust Position** 

| National Safety Alerts : Central<br>Alert System (CAS) | Dec-24 | Jan-25 |
|--------------------------------------------------------|--------|--------|
| Number issued in month                                 | 1      | 0      |
| Number applicable to HTFT                              | 1      | 0      |
| Number open pending action                             | 0      | 0      |
| Number closed in the month                             | 1      | 0      |
| Number of breaches                                     | 0      | 0      |

| Incident Analysis                                    | Dec-24 | Jan-25 |
|------------------------------------------------------|--------|--------|
| Never Events                                         | 0      | 0      |
|