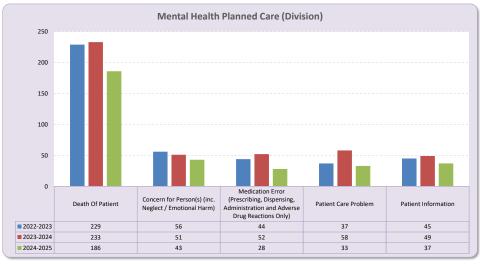

#### Incidents by Division - Year to Date Category of Harms Severity - Year to Date 10000 6000 9000 5000 8000 4000 7000 6000 3000 5000 2000 4000 3000 1000 2000 0 338 Childrens 338 Mental 1000 338 338 Community 338 Forensic 338 Mental 338 Mental 338 Corporate and Learning Health Commissioning and Primary Care Services Health Planned Health Services Disability (Division) Unplanned Care 0 (Division) (Division) (Division) Care (Division) Central (Division) Mod Harm Severe Harm No Harm Low Harm Death (Division) (Division) YTD YTD 8855 2919 179 14 43 3782 1749 1092 4810 1 100 541 0