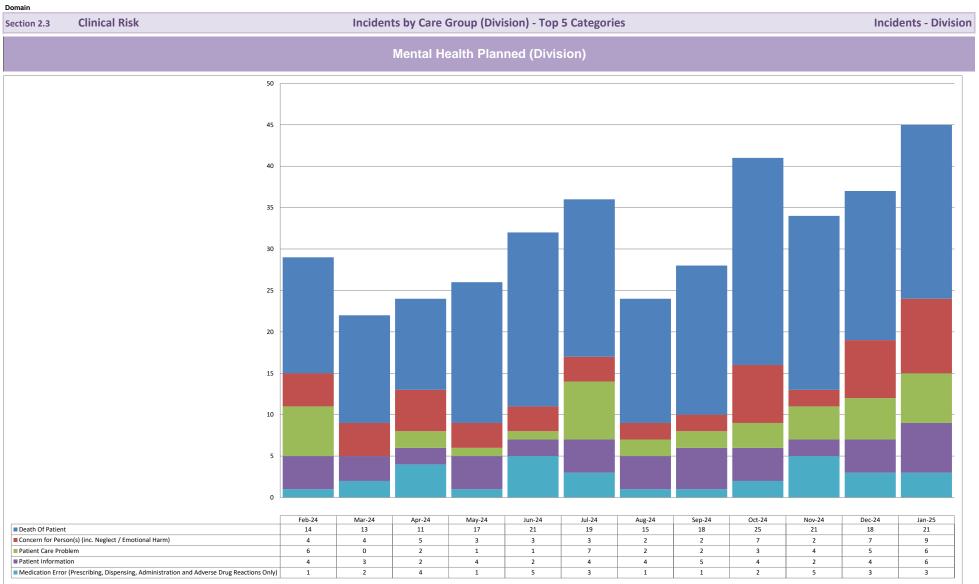

-----In Month

-UCL

Dec-24 Jan-25

Vov-24

Sep-24 Oct-24 **Clinical Risk** 

Domain

Section 2.3

Incidents Registered by Division (by financial year)

Incidents - Division (by year)

**Clinical Risk** 

Narrative, Updates and Conclusions

Q1 None reported

Q2

1 patient residing at Fitzvilliam Unit (August ) yielded a positive Clostridiodes difficile result. An 'after action review' is underway and any learning will be included in the next months report. The patient has recovered and has been discharged home.