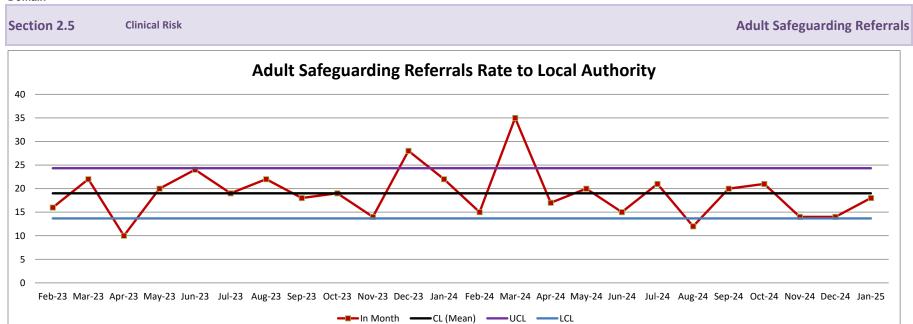

in positive result yielded from a faecal sample sent from an in-patient residing on Fitzwilliam Ward. Malton Hospital (August 2024).

All care and the management received by the patient was in accordance with the local Trust C. difficile policy and NICE national prescribing algorithm.

The patient received and was discharged to place the recidence with the received in total rule curricle policy and rule in The patient received and was discharged to place of recidence Environmental cleanliness noted to be good — mirrored in the domestic cleanliness audit results at the time of acquisition. Positive feedback provided from the patient re the they of care received. Inconsistencies were noted with the quality of documentation however. This is currently being addressed within the unit.

Domain





Domain





nain

#### HUMBER TEACHING NHS FOUNDATION TRUST SAFER STAFFING INPATIENT DASHBOARD

|                  | Staffing and Quality Indicators |
|------------------|---------------------------------|
| Contract Period: | 2024-25                         |
| Reporting Month: | Dec-24                          |

Humber Teaching

Shown one month in arrears

|                        |                                       |      |                              |                       |              | E                 | ank/Age                | ency Hours            |                        |        | verage Safer S |            |               |                                                 |                                                   |