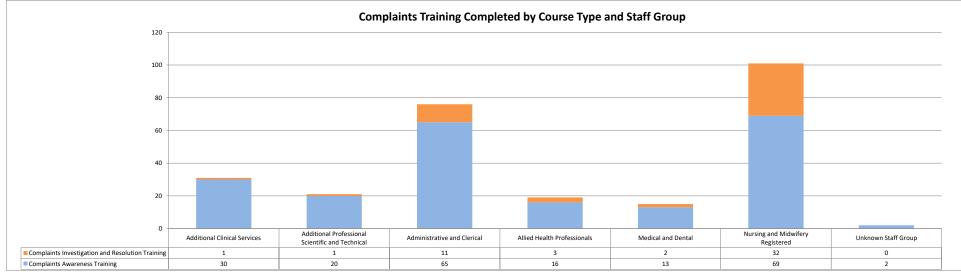

|        |        |        |        |        |        |        |        |        |        |        |        |        |        |        |        |                  |
|                                          |        |        |        |        |        |        |        |        |        |        |        |        |        |        |        |        |        |        |        |        |        |        |        |        |                  |
| Total                                    | 24     | 31     | 27     | 20     | 40     | 21     | 30     | 27     | 33     | 22     | 26     | 22     | 29     | 36     | 30     | 41     | 22     | 23     | 14     | 21     | 33     | 27     | 21     | 22     | 642              |

**Complaints Training** 

Section 1.3.5

12 months rolling data





### Domain

# Domain Quality Report

**Clinical Risk** 

#### Incidents by Division - Year to Date Category of Harms Severity - Year to Date 10000 6000 9000 5000 8000 4000 7000 6000 3000 5000 2000 4000 3000 1000 2000 0 338 Childrens 338 Mental 1000 338 338 Community 338 Forensic 338 Mental 338 Mental 338 Corporate and Learning Health Commissioning and Primary Care Services Health Planned Health Services Disability (Division) Unplanned Care 0 (Division) (Division) (Division) Care (Division) Central (Division) Mod Harm Severe Harm No Harm Low Harm Death (Division) (Division) YTD YTD 8855 2919 179 14 43 3782 1749 1092 4810 1 100 541 0

#### Section 2

#### Domain





**Overall Trust Position** 

| National Safety Alerts : Central<br>Alert System (CAS) | Dec-24 | Jan-25 |
|-----------------