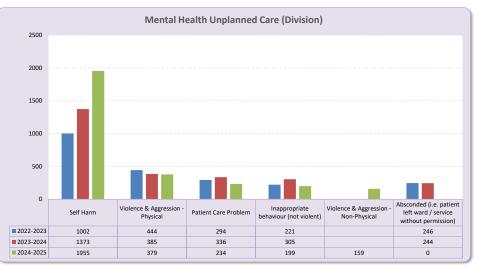

#### Incidents by Division - Year to Date Category of Harms Severity - Year to Date 10000 6000 9000 5000 8000 4000 7000 6000 3000 5000 2000 4000 3000 1000 2000 0 338 Childrens 338 Mental 1000 338 338 Community 338 Forensic 338 Mental 338 Mental 338 Corporate and Learning Health Commissioning and Primary Care Services Health Planned Health Services Disability (Division) Unplanned Care 0 (Division) (Division) (Division) Care (Division) Central (Division) Mod Harm Severe Harm No Harm Low Harm Death (Division) (Division) YTD YTD 8855 2919 179 14 43 3782 1749 1092 4810 1 100 541 0