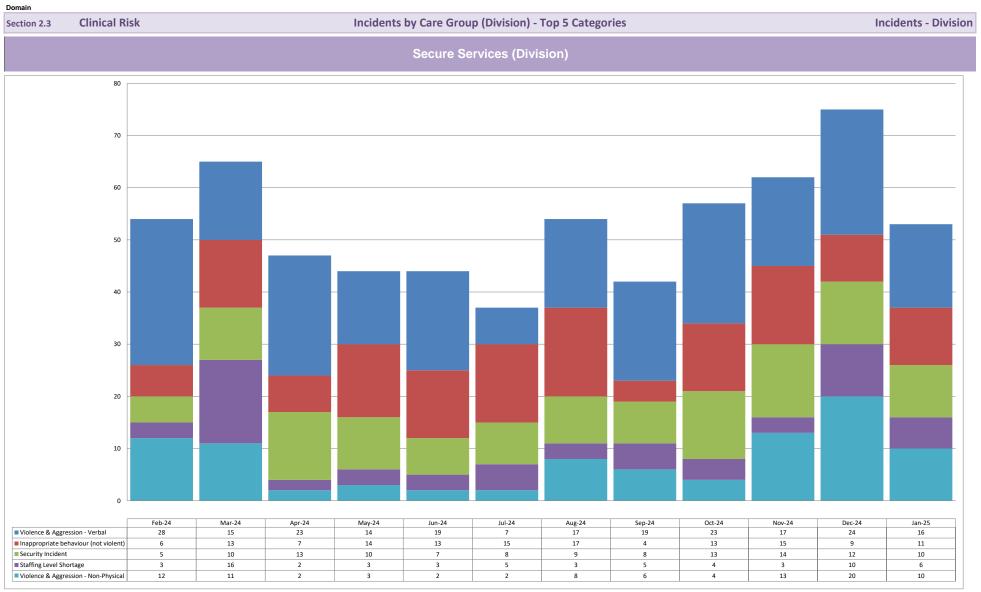

-----In Month

-UCL

Dec-24 Jan-25

Vov-24

Sep-24 Oct-24 **Clinical Risk** 

Domain

Section 2.3

Incidents Registered by Division (by financial year)

Incidents - Division (by year)

**Clinical Risk** 

Narrative, Updates and Conclusions

Q1 None reported

Q2

1 patient residing at Fitzvilliam Unit (August ) yielded a positive Clostridiodes difficile result. An 'after action review' is underway and any learning will be included in the next months report. The patient has recovered and has been discharged home.