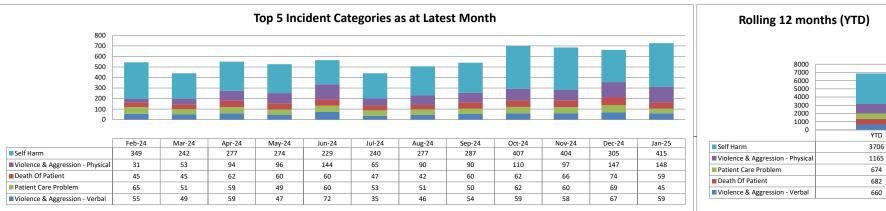

------------------|--------|--------|
| Number issued in month                                 | 1      | 0      |
| Number applicable to HTFT                              | 1      | 0      |
| Number open pending action                             | 0      | 0      |
| Number closed in the month                             | 1      | 0      |
| Number of breaches                                     | 0      | 0      |

| Incident Analysis                                    | Dec-24 | Jan-25 |
|------------------------------------------------------|--------|--------|
| Never Events                                         | 0      | 0      |
| % of Harm Free Care                                  | 99.4%  | 99.4%  |
| % of incidents that resulted in Severe Harm or Death | 0.6%   | 0.5%   |











-----In Month

-UCL

Dec-24 Jan-25

Vov-24

Sep-24 Oct-24 **Clinical Risk** 















Domain

Section 2.3

Incidents Registered by Division (by financial year)

Incidents - Division (by year)



**Clinical Risk** 

















Narrative, Updates and Conclusions

Q1 None reported

Q2

1 patient residing at Fitzvilliam Unit (August ) yielded a positive Clostridiodes difficile result. An 'after action review' is underway and any learning will be included in the next months report. The patient has recovered and has been discharged home.

Learning from the After Action Review completed following the notification of a Clostridioides difficile toxin positive result yielded from a faecal sample sent from an in-patient residing on Fitzwilliam Ward. Malton Hospital (August 2024).