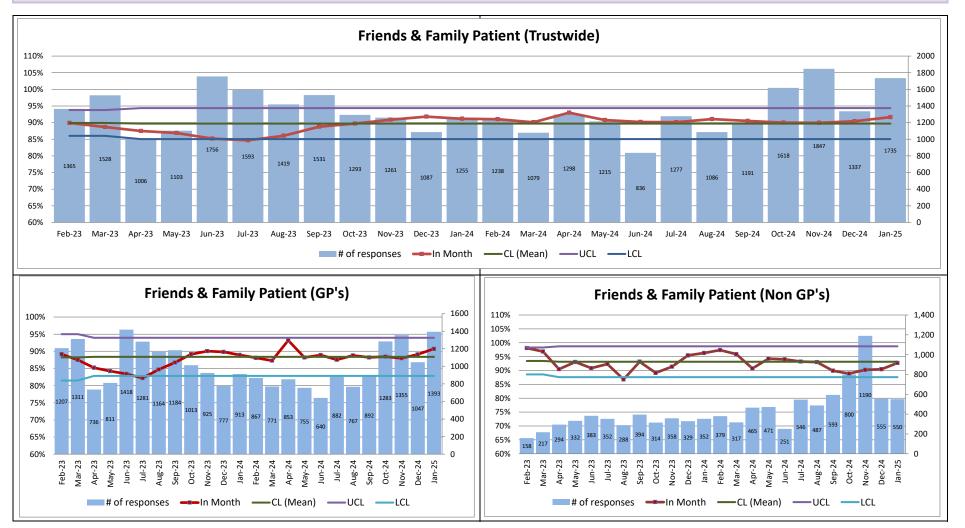

### Section 1.1.1 Patient / Carer Experience - Trustwide / GP / Non GP Services

**Friends and Family** 