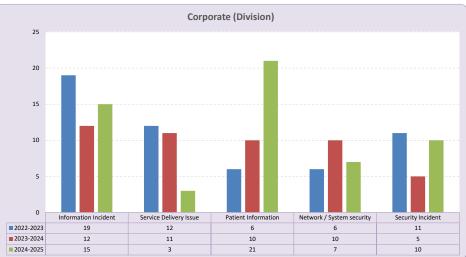

#### Incidents by Division - Year to Date Category of Harms Severity - Year to Date 10000 6000 9000 5000 8000 4000 7000 6000 3000 5000 2000 4000 3000 1000 2000 0 338 Childrens 338 Mental 1000 338 338 Community 338 Forensic 338 Mental 338 Mental 338 Corporate and Learning Health Commissioning and Primary Care Services Health Planned Health Services Disability (Division) Unplanned Care 0 (Division) (Division) (Division) Care (Division) Central (Division) Mod Harm Severe Harm No Harm Low Harm Death (Division) (Division) YTD YTD 8855 2919 179 14 43 3782 1749 1092 4810 1 100 541 0