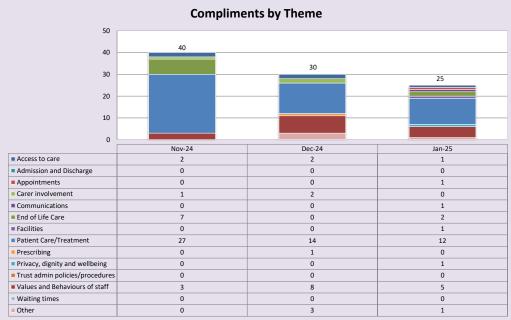

tion Care Mental Health Planned Care FFT - Involved Mental Health Unplanned Care FFT Score 99.0% Forensic Services

| Overall Experience Score for CMHT | National Benchmark (Upper Quartile) |
|-----------------------------------|-------------------------------------|
| •                                 | 67%                                 |
| (Community Mental Health Team)    | Trust Result                        |
| Patient Survey - 2023             | 68.4%                               |

#### Section 1



### Section 1.1.1 Patient / Carer Experience - Trustwide / GP / Non GP Services

**Friends and Family** 



### Section 1.1.2 Patient / Carer Experience - Core Questions (Non GP Services)

**Friends and Family** 

Section 1.2 Patient / Carer Experience

**Overall Trust Position** 





| Patient Experience Indicators       | Nov-24 | Dec-24 | Jan-25 |
|-------------------------------------|--------|--------|--------|
| Eliminating Mixed Sex Accommodation | 0      | 0      | 0      |
| Duty of Candour Compliance          | 100%   | 100%   | 100%   |



#### Domain





Domain





|                               |        |        | Wit    | hdrawn Co | mplaints |        |        |        |        |        |        |        |
|-------------------------------|--------|--------|--------|-----------|----------|--------|--------|--------|--------|--------|--------|--------|
|                               | Feb-24 | Mar-24 | Apr-24 | May-24    | Jun-24   | Jul-24 | Aug-24 | Sep-24 | Oct-24 | Nov-24 | Dec-24 | Jan-25 |
| Formal Complaints Withdrawn   | 0      | 0      | 1