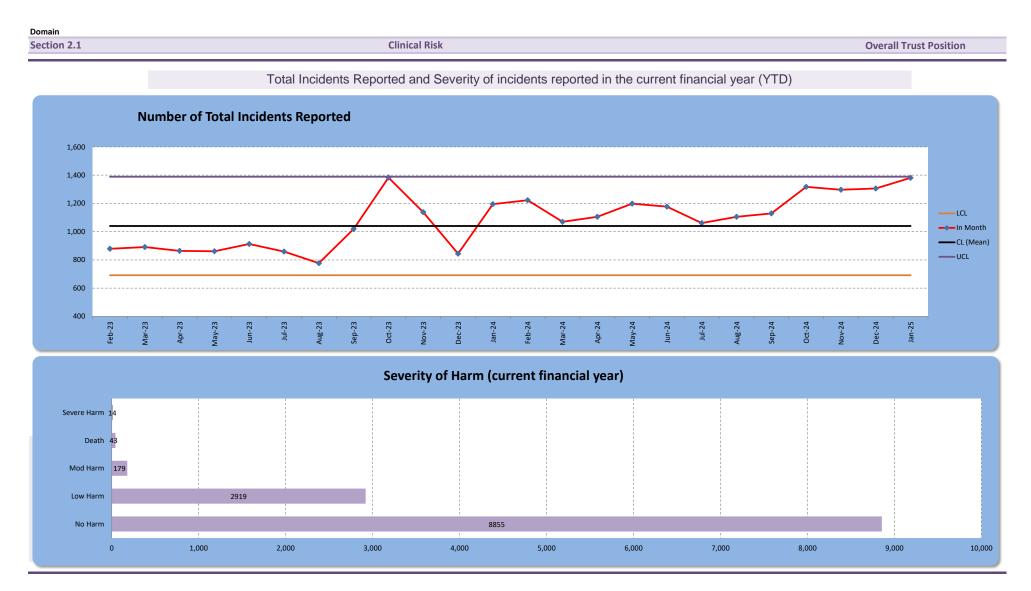

# Domain Quality Report

**Clinical Risk** 

#### Incidents by Division - Year to Date Category of Harms Severity - Year to Date 10000 6000 9000 5000 8000 4000 7000 6000 3000 5000 2000 4000 3000 1000 2000 0 338 Childrens 338 Mental 1000 338 338 Community 338 Forensic 338 Mental 338 Mental 338 Corporate and Learning Health Commissioning and Primary Care Services Health Planned Health Services Disability (Division) Unplanned Care 0 (Division) (Division) (Division) Care (Division) Central (Division) Mod Harm Severe Harm No Harm Low Harm Death (Division) (Division) YTD YTD 8855 2919 179 14 43 3782 1749 1092 4810 1 100 541 0