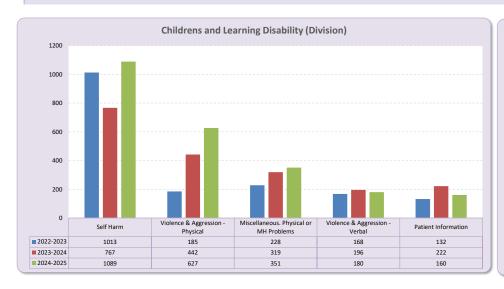

-----In Month

-UCL

Dec-24 Jan-25

Vov-24

Sep-24 Oct-24 **Clinical Risk** 

Domain

Section 2.3

Incidents Registered by Division (by financial year)

Incidents - Division (by year)

**Clinical Risk** 

Narrative, Updates and Conclusions

Q1 None reported

Q2

1 patient residing at Fitzvilliam Unit (August ) yielded a positive Clostridiodes difficile result. An 'after action review' is underway and any learning will be included in the next months report. The patient has recovered and has been discharged home.