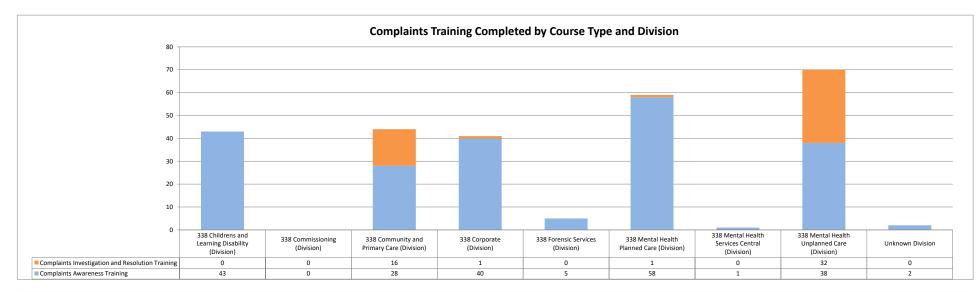

|        |        |        |        |        |        |        |        |        |        |        |        |        |        |        |        |        |                  |
|                                          |        |        |        |        |        |        |        |        |        |        |        |        |        |        |        |        |        |        |        |        |        |        |        |        |                  |
| Total                                    | 24     | 31     | 27     | 20     | 40     | 21     | 30     | 27     | 33     | 22     | 26     | 22     | 29     | 36     | 30     | 41     | 22     | 23     | 14     | 21     | 33     | 27     | 21     | 22     | 642              |

**Complaints Training** 

Section 1.3.5

12 months rolling data





### Domain

# Domain Quality Report

**Clinical Risk** 

#### Incidents by Division - Year to Date Category of Harms Severity - Year to Date 10000 6000 9000 5000 8000 4000 7000 6000 3000 5000 2000 4000 3000 1000 2000 0 338 Childrens 338 Mental 1000 338 338 Community 338 Forensic 338 Mental 338 Mental 338 Corporate and Learning Health Commissioning and Primary Care Services Health Planned Health Services Disability (Division) Unplanned Care 0 (Division) (Division) (Division) Care (Division) Central (Division) Mod Harm Severe Harm No Harm Low Harm Death (Division) (Division) YTD YTD 8855 2919 179 14 43 3782 1749 1092 4810 1 100 541 0

#### Section 2

#### Domain





**Overall Trust Position** 

| National Safety Alerts : Central<br>Alert System (CAS) | Dec-24 | Jan-25 |
|---------------